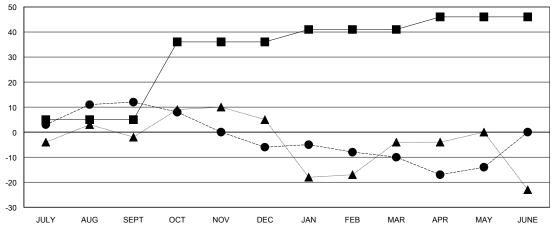

## GOALS AND ACTUAL NEW CLUBS CUMULATIVE

| -■-  | CURRENT YEAR GOALS FOR NEW |
|------|----------------------------|
| MEMB | FRS                        |

CURRENT YEAR ACTUAL MEMBERS

- ▲ - LAST YEAR ACTUAL MEMBERS