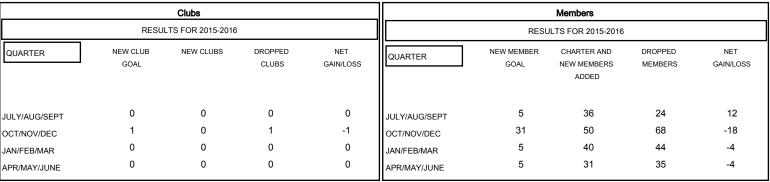

| DROPPED CLUBS: 1 |     |
|------------------|-----|
| DROPPED MEMBERS  |     |
| DECEASED         | 16  |
| CLUB CANCELLED   | 11  |
| OTHER            | 142 |
| TOTAL            | 169 |

| 35 CLUBS OF 47 ADDED 1 OR MORE<br>NEW MEMBERS | GENDER DISTRIBUTION  MALE 1,226 (  FEMALE 448 (26 | 73.24%)<br>5.76%) |
|-----------------------------------------------|---------------------------------------------------|-------------------|
| CLICK HERE FOR HEALTH ASSESSMENT DATA         | FAMILY UNIT MEMBERS                               | 420<br>208        |